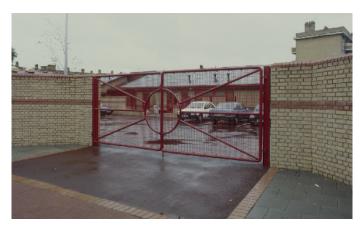

# **Project Description**

3000 high ball stop fencing.1610 high wall top fencing.7 gates & 7 No. Port hole panels.

# Specification

Galvanised and red plastic coated.