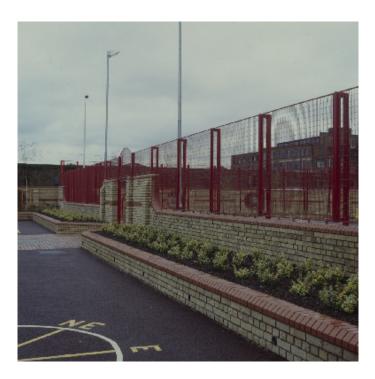

# **Project Description**

3000 high ball stop fencing.1610 high wall top fencing.7 gates & 7 No. Port hole panels.

# Specification

Galvanised and red plastic coated.